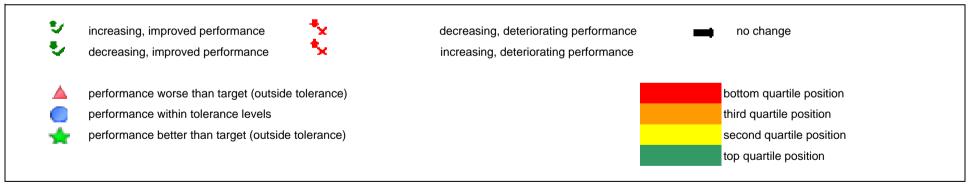

Principal Roads Maintenance        | 5.00 | ļ                          | ?                     | 1                        |  |  |  |  |

| 2004/05 | 2005/06 | 2005/06<br>change since<br>2004/05 | PI Ref. | PI Description                                      | Q1     | Q1 change<br>previous Q1 | 2006 / 2007<br>Target | Performance<br>to Target |
|---------|---------|------------------------------------|---------|-----------------------------------------------------|--------|--------------------------|-----------------------|--------------------------|
| 2312.00 | 1261.00 | *                                  | KPI     | Jobs supported through business grants / incentives | 186.00 | \$                       | 1500.00               |                          |

## Key to Symbols and Colours